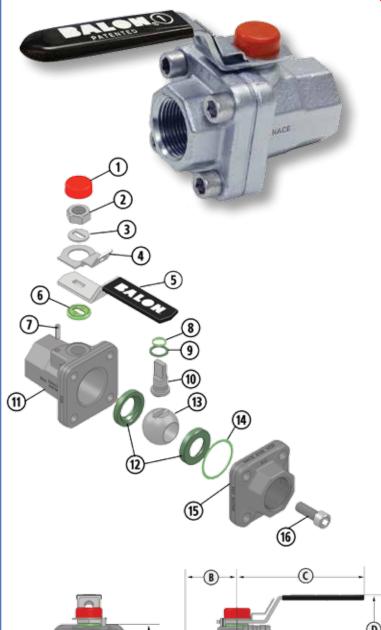

## **Material Description**

|      | material Decemperati |                         |  |  |  |  |  |  |  |
|------|----------------------|-------------------------|--|--|--|--|--|--|--|
| ITEM | PART NAME            | MATERIAL (NACE)         |  |  |  |  |  |  |  |
| 1    | Weather Guard        | Polyethylene            |  |  |  |  |  |  |  |
| 2    | Stem Nut             | Carbon Steel            |  |  |  |  |  |  |  |
| 3    | Spacer               | Carbon Steel            |  |  |  |  |  |  |  |
| 4    | Lock Plate           | Carbon Steel            |  |  |  |  |  |  |  |
| 5    | Handle               | Carbon Steel            |  |  |  |  |  |  |  |
| 6    | Stem Washer          | Acetal                  |  |  |  |  |  |  |  |
| 7    | Stop Pin             | Carbon Steel            |  |  |  |  |  |  |  |
| 8    | Stem O-Ring          | Fluorocarbon            |  |  |  |  |  |  |  |
| 9    | Stem Seal            | TFE                     |  |  |  |  |  |  |  |
| 10   | Stem                 | 316 Stainless Steel     |  |  |  |  |  |  |  |
| 11   | Body                 | ASTM A105/A350 LF2      |  |  |  |  |  |  |  |
| 12   | Seat                 | Nylon (TFE Optional)    |  |  |  |  |  |  |  |
| 13   | Ball                 | 316 Stainless Steel     |  |  |  |  |  |  |  |
| 14   | Body Seal            | Fluorocarbon            |  |  |  |  |  |  |  |
| 15   | End Adapter          | ASTM A105/A350 LF2      |  |  |  |  |  |  |  |
| 16   | Body Bolts           | ASTM A193 B7M/ A320 L7M |  |  |  |  |  |  |  |

<sup>\*</sup> Handle and lock device are standard.